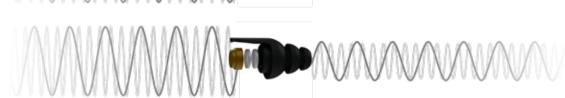

#### SPECIAL MESH® AND MEMBRANE® FILTERS

High-end MESH® and MEMBRANE® filters reduce loud sound and noise while keeping relevant sound and speech, therefore retaining situational awareness and communication.

#### **MESH® filters:**

Very good sound quality, attenuates low and high frequencies more equally.

#### **MEMBRANE® filters:**

Excellent sound quality, attenuates low and high frequencies equally.