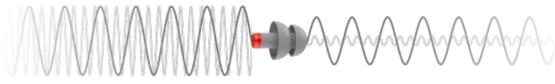

#### SPECIAL MESH® AND MEMBRANE® FILTERS

High-end MESH® and MEMBRANE® filters reduce loud sound and noise while keeping relevant sound and speech, therefore retaining situational awareness and communication.

#### Standard tube filters:

Average sound quality, attenuates mostly high frequencies.

#### **MESH® filters:**

Very good sound quality, attenuates low and high frequencies more equally.

#### **MEMBRANE® filters:**

Excellent sound quality, attenuates low and high frequencies equally.