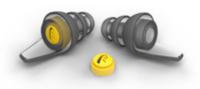

#### **2 EAR TIPS LARGE**

Nominal diameter: 7-12 mm Colour: Grey transparant Material: Medical TPE

#### **2 EAR TIPS MEDIUM**

Nominal diameter: 6-11 mm Colour: Grey transparant Material: Medical TPE

#### 2 MEMBRANE® FILTERS

Dimensions: Ø 6.5 x 3.5 mm Colour: Yellow