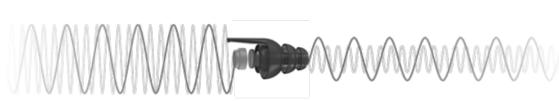

#### SPECIAL MESH® AND MEMBRANE® FILTERS

High-end MESH® and MEMBRANE® filters reduce loud sound and noise while keeping relevant sound and speech, therefore retaining situational awareness and communication.

#### Standard tube filters:

Average sound quality, attenuates mostly high frequencies.

#### **MESH® filters:**

Very good sound quality, attenuates low and high frequencies more equally.

#### **MEMBRANE® filters:**

Excellent sound quality, attenuates low and high frequencies equally.